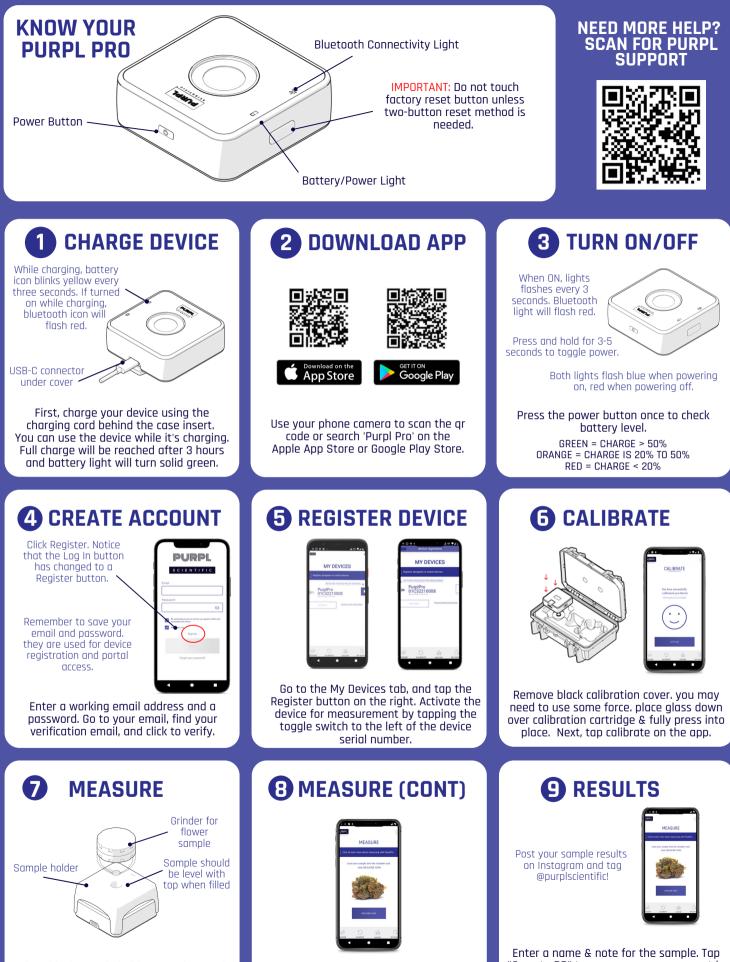

## QUICK START GUIDE

Cue the happy dance, your Purpl PRO is here!

In this guide, we've included all the instructions you'll need to get your Purpl PRO up and running. And if you do get stuck, go to purplhelp.com for more help!