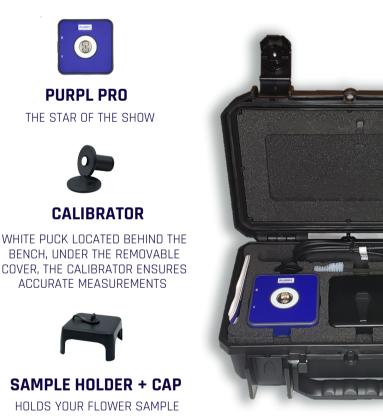

## WHAT'S INCLUDED IN THE PURPL CASE?

CHARGING CORD USB-C CABLE TO CHARGE YOUR PURPL PRO

CLEANING BRUSH KEEPS YOUR GRINDER AND SAMPLE HOLDER CLEAN BETWEEN USES

**GRINDER + FUNNEL** USED TO GET YOUR SAMPLE PREPPED & READY TO BE TESTED

FLIP THIS PAGE OR SCAN FOR QUICK START INSTRUCTIONS

Place black sample holder over the Purpl Pro, using SLX grinder, grind your flower sample into the sample holder.

Once filled, place cap back over sample holder. on your purpl pro app, tap measure. "Save to DB" to save your measurement in the user portal. Login with your Purpl username/password.