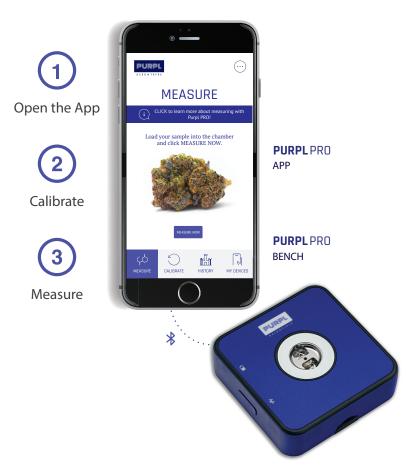

# Turn your mobile phone into a state-of-the-art Potency Measurement System.

purplscientific.com

## SIMPLE TO USE

Using Purpl PRO is simple. With as few as 3 Clicks, you get results. We designed Purpl PRO to be amazingly fast, have the accuracy of a lab and be totally user friendly.