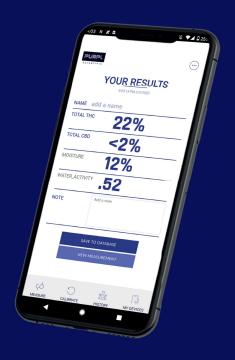

#### SIMPLE

With your smartphone, you get an immediate analysis of the potency of your sample. Purpl PRO provides a complete picture of THC, CBD, moisture and more. And we make it really simple to get the precise information that is most important to you. Simply click for a summary or to drill down for specifics.

## SIMPLE TO USE

Using Purpl PRO is simple. With as few as 3 Clicks, you get results. We designed Purpl PRO to be amazingly fast, have the accuracy of a lab and be totally user friendly.