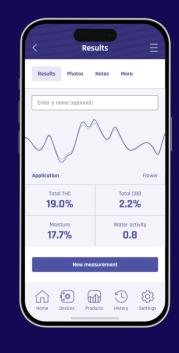

#### SIMPLE

With just a few clicks on your smartphone, you get an instant analysis of the sample (ground flowers, hashish, distillates). The Purpl PRO provides a complete picture of THC, CBD, moisture and more.