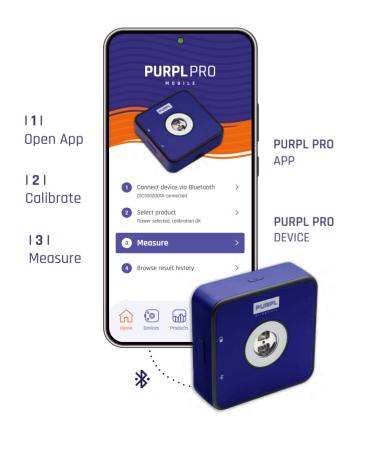

## Turn your mobile phone into a state-of-the-art Potency Measurement System.

purplscientific.com

sales@purplscientific.com purplscientific.com

SIMPLE TO USE

DISPENSARIES

CONSUMERS

We have designed the Purpl PRO to be mobile, fast, accurate and user-friendly: the measurement results are available anytime and anywhere.