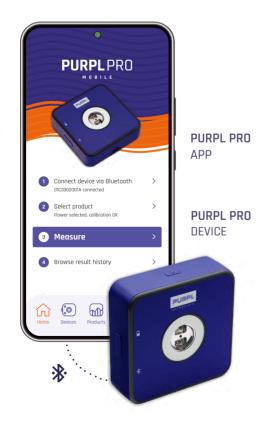

# SIMPLE TO USE

We have designed the Purpl PRO to be mobile, fast, accurate and user-friendly: the measurement results are available anytime and anywhere.

121 Calibrate

131 Measure