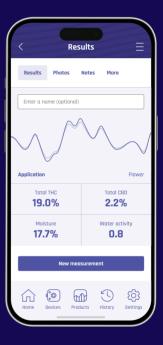

### **SIMPLE**

With just a few clicks on your smartphone, you get an instant analysis of the sample (grinded flowers, hashish, distillates). The Purpl PRO provides a complete picture of THC, CBD, moisture and more.