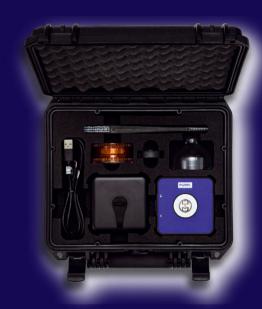

# PURPLPRO INSTANT CANNABIS POTENCY MEASUREMENT

Purpl PRO brings the power of a laboratory to the field. The chemical composition of the cannabis sample can be determined in a blink of an eye.

Turn your mobile phone into a state-of-the-art Potency Measurement System.

purplscientific.com