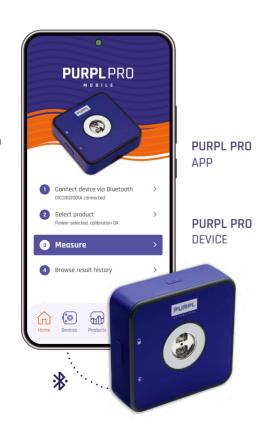

# SIMPLE TO USE

We have designed the Purpl PRO to be fast, accurate and user-friendly: the measurement results are available anytime and anywhere.

I**1**I Open App

I **2** I Calibrate

I **3** I Measure

### **SIMPLE**

With just a few clicks on your smartphone, you get an instant analysis of the sample (dried, grinded flowers, hashish, distillates). The Purpl PRO provides a complete picture of THC, CBD, moisture and more.